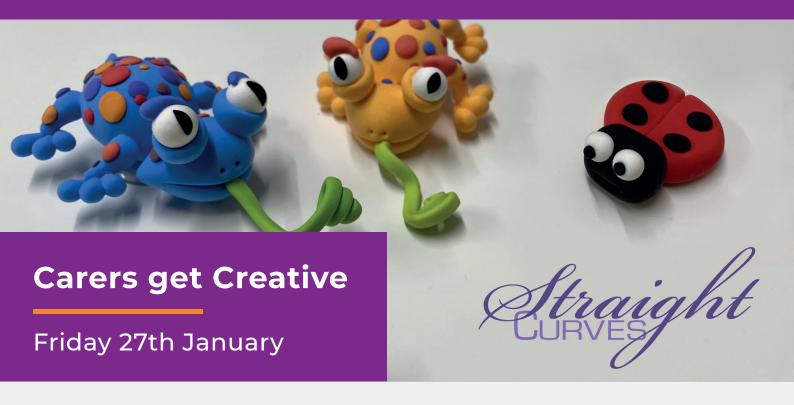

01773 833 833 info@derbyshirecarers.co.uk www.derbyshirecarers.co.uk

We will be getting creative making a ladybird magnet and a gaudi gecko window sucker out of JumpingCLAY.

These makes are suitable for complete beginners and our tutors will be on hand to help you create, along with lots of cuppas and plenty of cake. A great morning of creative "me time" for everyone.

## Friday 27th January

9.45am - 12.30pm

For more information and to book a place, please contact Katie Matkin by phone, **07773 173 416** or email: **katie.matkin@derbyshirecarers.co.uk** 